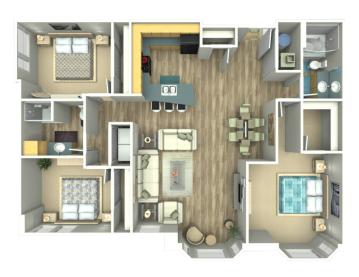

## EXCELSIOR FLOOR PLANS

1 bed / 1.5 bath

2 bed / 2 bath, corner suite

1 bed / 1.5 bath

2 bed / 2 bath

## OVATION FLOOR PLANS

1 bed / 1 bath

Studio / 1 bath

2 bed / 2 bath

3 bed / 2 bath

### THERESIDENCES FLOOR PLANS

1 bed / 1 bath / den

1 bed / 1 bath

2 bed / 2 bath

3 bed / 2 bath