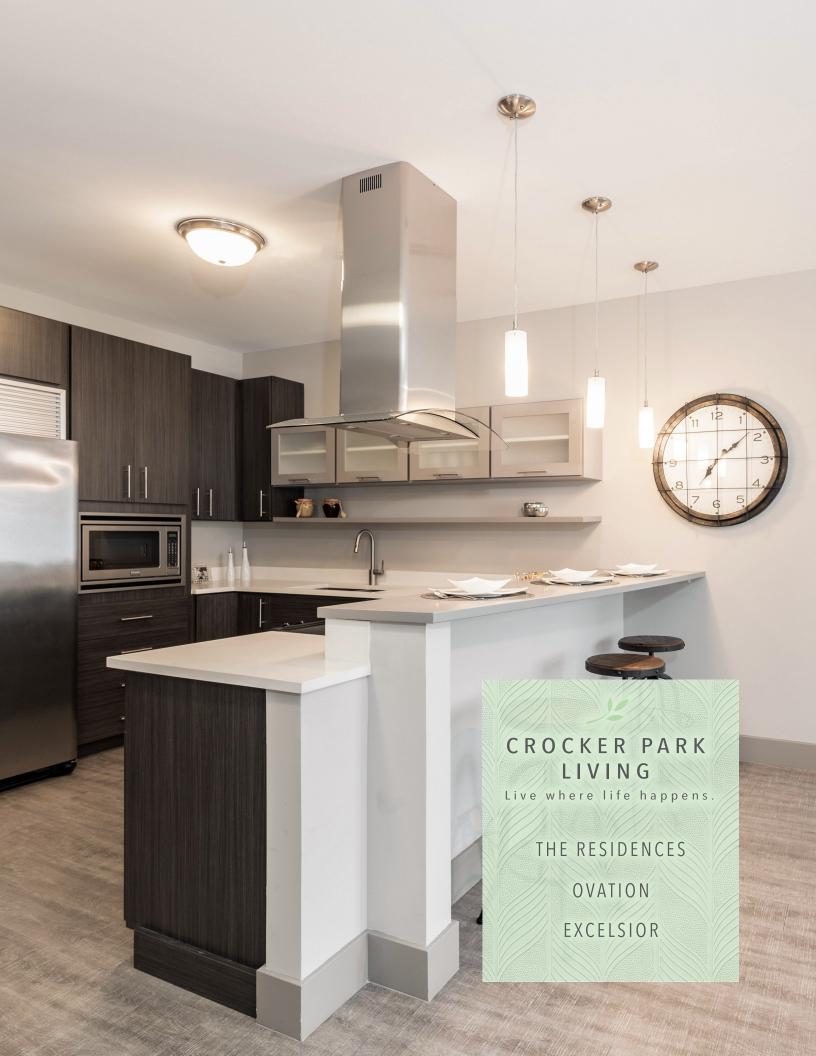

#### ENJOY luxury amenities...

Studio, one, two and three-bedroom suites available

Open floor plans
Modern sophisticated finishes
Gourmet kitchens
Spa-inspired bathrooms
Featured barn & garage doors\*
Granite & quartz counter tops
Stainless steel appliances
24/7 fitness center

1/2 Bathrooms\*
In-suite washer & dryer
Expansive walk-in closets\*
Soaring ceilings\*
Balconies\*
Assigned & attached covered parking
Lively seasonal events
Restaurants, shopping, grocery

\*select units