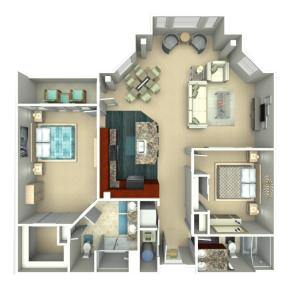

## OVATION FLOOR PLANS

1 bed / 1 bath

Studio / 1 bath

2 bed / 2 bath

3 bed / 2 bath