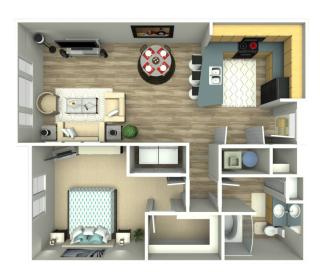

### THERESIDENCES FLOOR PLANS

1 bed / 1 bath / den

1 bed / 1 bath

2 bed / 2 bath

3 bed / 2 bath