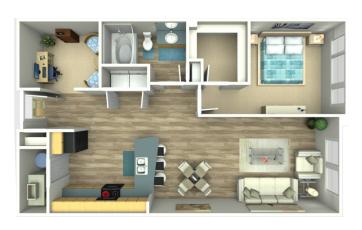

### THERESIDENCES FLOOR PLANS

1 bed / 1 bath / den

1 bed / 1 bath

2 bed / 2 bath

3 bed / 2 bath