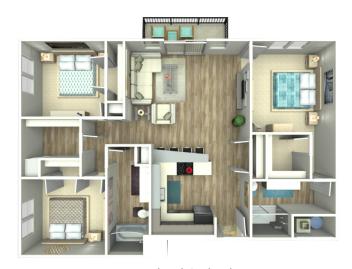

## OVATION FLOOR PLANS

1 bed / 1 bath

Studio / 1 bath

2 bed / 2 bath

3 bed / 2 bath