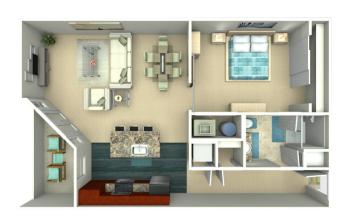

## EXCELSIOR FLOOR PLANS

1 bed / 1.5 bath

2 bed / 2 bath, corner suite

1 bed / 1.5 bath

2 bed / 2 bath