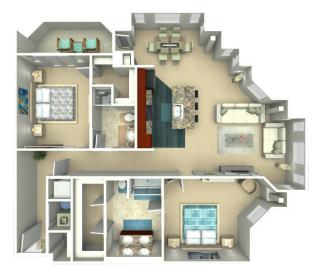

## EXCELSIOR FLOOR PLANS

1 bed / 1.5 bath

2 bed / 2 bath, corner suite

1 bed / 1.5 bath

2 bed / 2 bath

## OVATION FLOOR PLANS

1 bed / 1 bath

Studio / 1 bath

2 bed / 2 bath

3 bed / 2 bath

### THERESIDENCES FLOOR PLANS

1 bed / 1 bath / den

1 bed / 1 bath

2 bed / 2 bath

3 bed / 2 bath