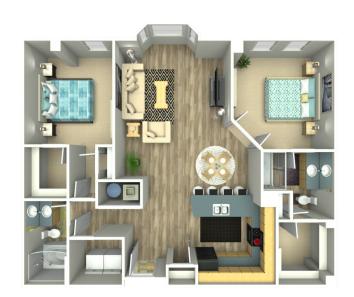

## EXCELSIOR FLOOR PLANS

1 bed / 1.5 bath

2 bed / 2 bath, corner suite

1 bed / 1.5 bath

2 bed / 2 bath

## OVATION FLOOR PLANS

1 bed / 1 bath

Studio / 1 bath

2 bed / 2 bath

3 bed / 2 bath

### THERESIDENCES FLOOR PLANS

1 bed / 1 bath / den

1 bed / 1 bath

2 bed / 2 bath

3 bed / 2 bath