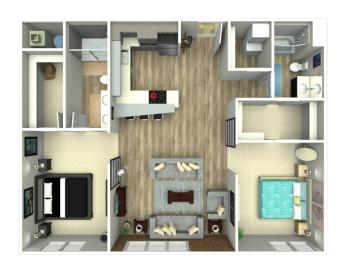

## EXCELSIOR FLOOR PLANS

1 bed / 1.5 bath

2 bed / 2 bath, corner suite

1 bed / 1.5 bath

2 bed / 2 bath