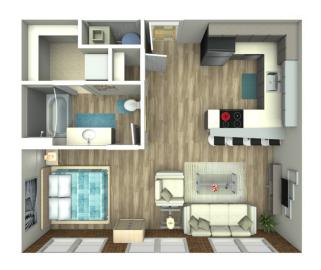

### THERESIDENCES FLOOR PLANS

1 bed / 1 bath / den

1 bed / 1 bath

2 bed / 2 bath

3 bed / 2 bath