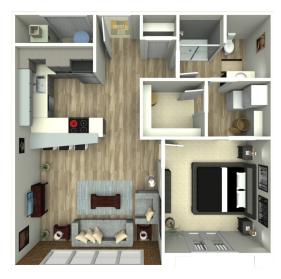

### THERESIDENCES FLOOR PLANS

1 bed / 1 bath / den

1 bed / 1 bath

2 bed / 2 bath

3 bed / 2 bath