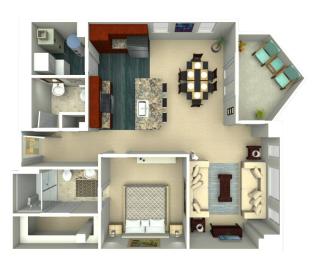

## EXCELSIOR FLOOR PLANS

1 bed / 1.5 bath

2 bed / 2 bath, corner suite

1 bed / 1.5 bath

2 bed / 2 bath

## OVATION FLOOR PLANS

1 bed / 1 bath

Studio / 1 bath

2 bed / 2 bath

3 bed / 2 bath

### THERESIDENCES FLOOR PLANS

1 bed / 1 bath / den

1 bed / 1 bath

2 bed / 2 bath

3 bed / 2 bath